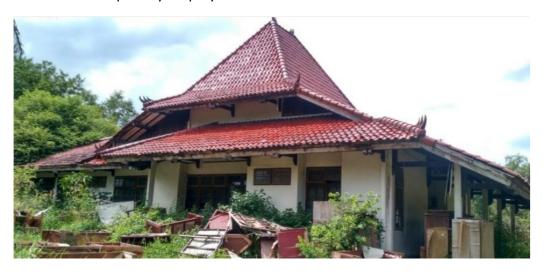

## Perumahan Dinas Dosen UNSRI yang Belum Dioptimalkan

Sriwijaya University has provided official housing for University employees including lecturers. This housing is specifically designed to make it easier for employees to connect directly with the University and be able to work more optimally. Unfortunately, there are still not many official residences occupied by employees.